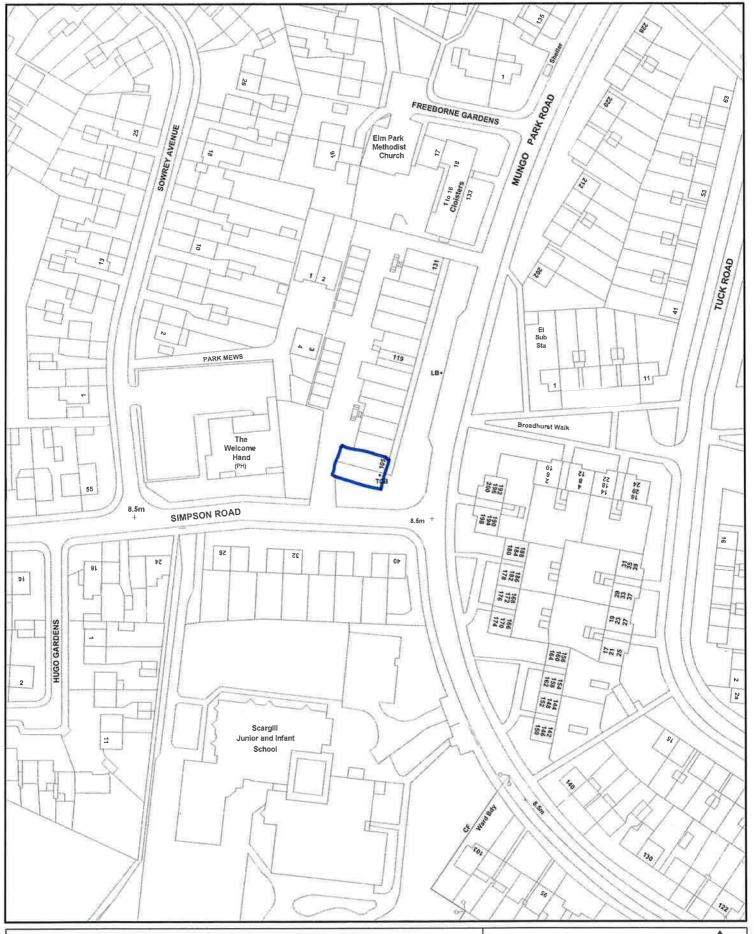

The premises is located on the West side of Mungo Park Road at the Junction with Simpson Road. It is situated at the south end of a terrace row of 14 shops all with residential properties above. Scargill Junior and Infant School is situated 75 metres south of the premises all other premises in the area are residential properties. (The Welcome Hand Public House shown on the map of the area to the west of the premises has now been demolished and houses are being built on the site).

Public transport links

Mungo Park Road is a bus route which links to Romford, Rainham Village and beyond.

A map of the area is attached to assist the committee.